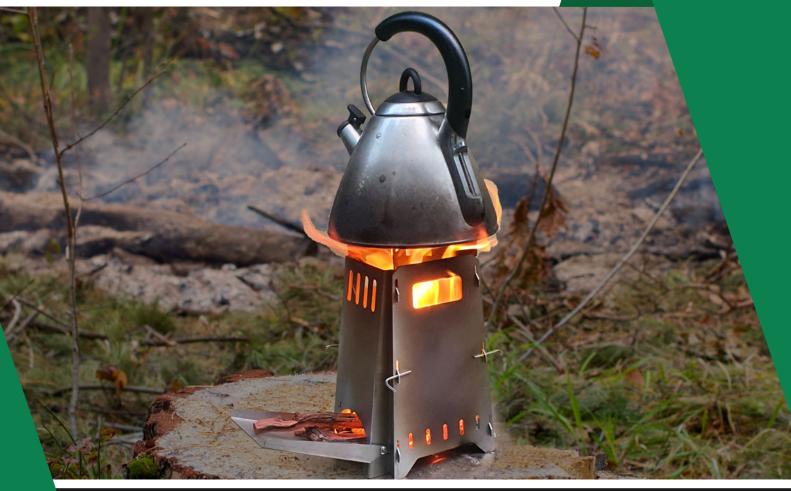

## FLAT PACK ROCKET STOVE:

Flat Pack for easy assembly, light weight, easy to find fuel "small wood chips, wood pellets, twigs, branches, pine cones etc., gravity self feeding, quick to ignite.

Tapering from wide to small at the top creating a venturi draft allows this rocket stove to work fast.

The Rocket Stove also comes with a Stainless Steel pan that can be used as a footing pan for the Rocket Stove to stand on whether grass, sand, mud, etc. The Pan can also be used for cooking food.