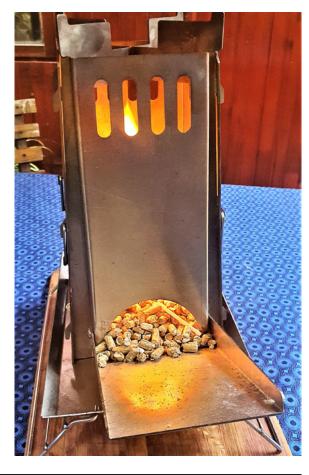

## FLAT PACK ROCKET STOVE:

Flat Pack for easy assembly, light weight, easy to find fuel "small wood chips, wood pellets, twigs, branches, pine cones etc., gravity self feeding, quick to ignite.

Tapering from wide to small at the top creating a venturi draft allows this rocket stove to work fast.