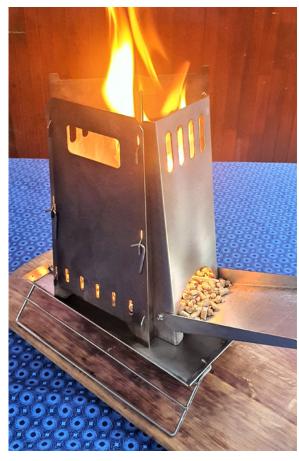

## FLAT PACK ROCKET STOVE:

Flat Pack for easy assembly, light weight, easy to find fuel "small wood chips, wood pellets, twigs, branches, pine cones etc., gravity self feeding, quick to ignite.

Tapering from wide to small at the top creating a venturi draft allows this rocket stove to work fast.