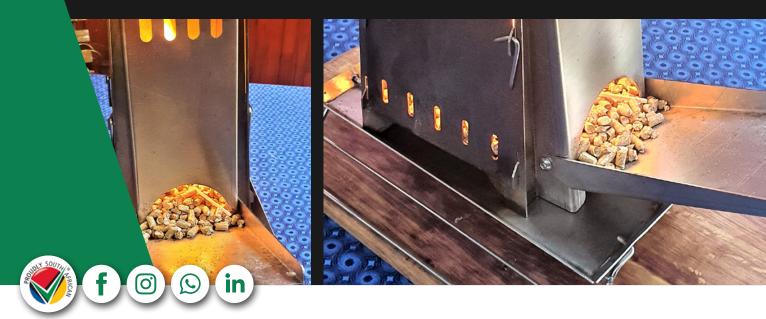

## FLAT PACK ROCKET STOVE:

Flat Pack for easy assembly, light weight, easy to find fuel "small wood chips, wood pellets, twigs, branches, pine cones etc., gravity self feeding, quick to ignite.

Tapering from wide to small at the top creating a venturi draft allows this rocket stove to work fast.