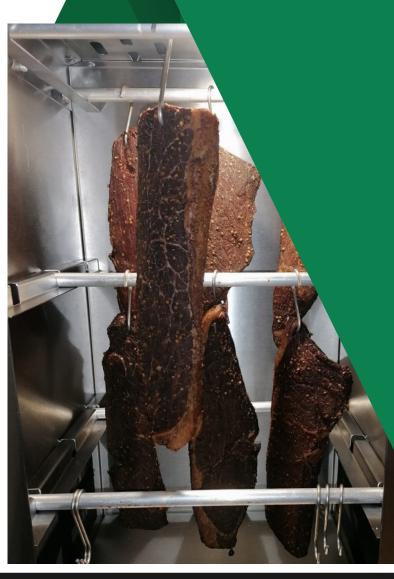

### BILTONG DRYER ±/- 5KG

SIZE: 300 X 300 X 700 MM  $\pm$ /- 5KG WET PRODUCT CAPACITY  $\pm$  STAINLESS STEEL DRYING CABINET

### THESE UNITS ARE IDEAL FOR SMALL FAMILIES AND EVERYDAY USE

2 x Electric extraction fans.

1 x LED globe which can be replaced with a 50w halogen should your require heat.

10 x Aluminum rods which can be moved according to your requirements.

Canopy lock. Door fitted with tempered glass.

20 x Stainless steel biltong hooks.

Filter vents can be easily removed to clean them.