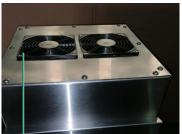

### THESE UNITS ARE IDEAL FOR SMALL FAMILIES AND EVERYDAY USE

2 x Electric extraction fans.

1 x LED globe which can be replaced with a 50w halogen should your require heat.

10 x Aluminum rods which can be moved according to your requirements.

4 x Electric extraction fans.

20 x Stainless steel biltong hooks.

5 x Aluminum rods which can be moved according to your requirements.