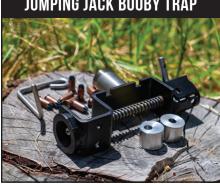

ed to clean them.



### BILTONG DRYER ±/- 20KG



SIZE:  $500 \times 400 \times 800 \text{ mm} + /-20 \text{kg}$  wet product capacity + stainless steel drying cabinet

### THESE UNITS ARE IDEAL FOR BUTCHERIES AND PERFECT FOR THE HUNTER.



1 x LED globe which can be replaced with a 50w halogen should your require heat.

2 x Canopy locks. Door fitted with tempered Filter vents can be easily removed to clean them.

4 x Electric extraction fans.

20 x Stainless steel biltong hooks.

5 x Aluminum rods which can be moved according to your requirements.





# PRODUCT RANGE







**FLAT PACK BASIC** 



**FLAT PACK CAMPER** 



**FLAT PACK DELUXE** 



**FLAT PACK DELUXE LONG** 



**GAS WIND PROTECTOR** 



**VERTICAL SPIT** 





SINGLE & DOUBLE PIZZA OVENS



**JUMPING JACK BOOBY TRAP** 





TASBRAAI