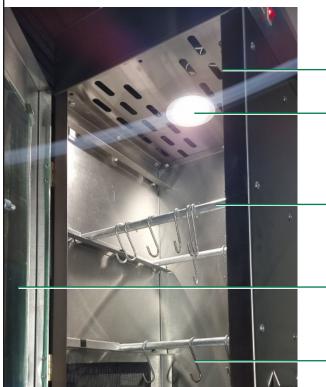

### THESE UNITS ARE IDEAL FOR SMALL FAMILIES AND EVERYDAY USE

2 x Electric extraction fans.

1 x LED globe which can be replaced with a 50w halogen should your require heat.

10 x Aluminum rods which can be moved according to your requirements.

Canopy lock. Door fitted with tempered glass.

20 x Stainless steel biltong hooks.

Filter vents can be easily removed to clean them.

4 x Electric extraction fans.

20 x Stainless steel biltong hooks.

5 x Aluminum rods which can be moved according to your requirements.