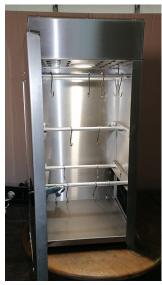

### BILTONG DRYER ±/- 20KG

SIZE:  $500 \times 400 \times 800 \text{ mm} + /-20 \text{kg}$  wet product capacity + stainless steel drying cabinet

### THESE UNITS ARE IDEAL FOR BUTCHERIES AND PERFECT FOR THE HUNTER.

1 x LED globe which can be replaced with a 50w halogen should your require heat.

2 x Canopy locks. Door fitted with tempered Filter vents can be easily removed to clean them.

4 x Electric extraction fans.

20 x Stainless steel biltong hooks.

5 x Aluminum rods which can be moved according to your requirements.