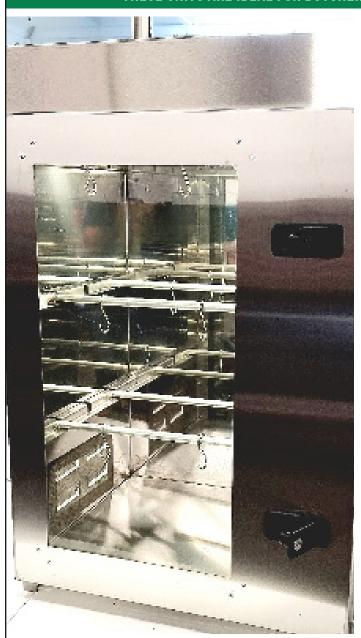

### BILTONG DRYER ±/- 20KG

SIZE:  $500 \times 400 \times 800 \text{ mm} + /-20 \text{kg}$  wet product capacity + stainless steel drying cabinet

### THESE UNITS ARE IDEAL FOR BUTCHERIES AND PERFECT FOR THE HUNTER.

1 x LED globe which can be replaced with a 50w halogen should your require heat.

2 x Canopy locks. Door fitted with tempered Filter vents can be easily removed to clean them.

4 x Electric extraction fans.

20 x Stainless steel biltong hooks.

5 x Aluminum rods which can be moved according to your requirements.