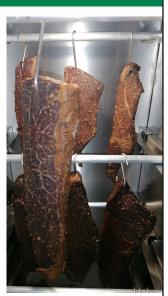

### BILTONG DRYER ±/- 5KG

SIZE: 300 X 300 X 700 MM  $\pm$ /- 5KG WET PRODUCT CAPACITY  $\pm$  STAINLESS STEEL DRYING CABINET

### THESE UNITS ARE IDEAL FOR SMALL FAMILIES AND EVERYDAY USE

2 x Electric extraction fans.

1 x LED globe which can be replaced with a 50w halogen should your require heat.

10 x Aluminum rods which can be moved according to your requirements.

Canopy lock. Door fitted with tempered glass.

20 x Stainless steel biltong hooks.

Filter vents can be easily removed to clean them.