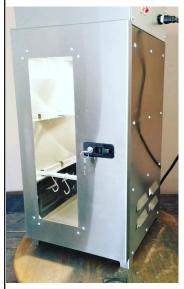

## BILTONG DRYER ±/- 5KG ±/- 20KG

WWW.CAMPROD.CO.ZA

(O)

### BILTONG DRYER ±/- 5KG

SIZE: 300 X 300 X 700 MM  $\pm$ /- 5KG WET PRODUCT CAPACITY  $\pm$  STAINLESS STEEL DRYING CABINET

### THESE UNITS ARE IDEAL FOR SMALL FAMILIES AND EVERYDAY USE

2 x Electric extraction fans.

1 x LED globe which can be replaced with a 50w halogen should your require heat.

10 x Aluminum rods which can be moved according to your requirements.

Canopy lock. Door fitted with tempered glass.

20 x Stainless steel biltong hooks.

Filter vents can be easily removed to clean them.