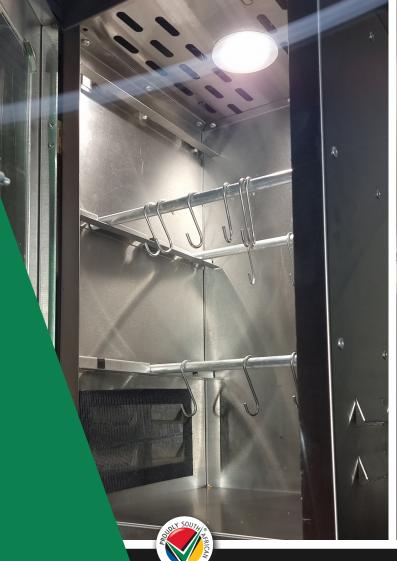

### BILTONG DRYER ±/- 5KG

SIZE: 300 X 300 X 700 MM  $\pm$ /- 5KG WET PRODUCT CAPACITY  $\pm$  STAINLESS STEEL DRYING CABINET

### THESE UNITS ARE IDEAL FOR SMALL FAMILIES AND EVERYDAY USE

2 x Electric extraction fans.

1 x LED globe which can be replaced with a 50w halogen should your require heat.

10 x Aluminum rods which can be moved according to your requirements.

Canopy lock. Door fitted with tempered glass.

20 x Stainless steel biltong hooks.

Filter vents can be easily removed to clean them.