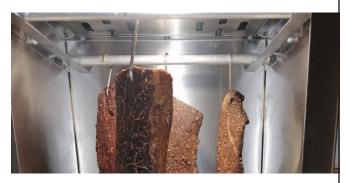

## BILTONG DRYER ±/- 5KG ±/- 20KG

WWW.CAMPROD.CO.ZA

(O)

### BILTONG DRYER ±/- 5KG

SIZE: 300 X 300 X 700 MM  $\pm$ /- 5KG WET PRODUCT CAPACITY  $\pm$  STAINLESS STEEL DRYING CABINET

### BILTONG DRYER ±/- 20KG

SIZE:  $500 \times 400 \times 800 \text{ mm} + /-20 \text{kg}$  wet product capacity + stainless steel drying cabinet