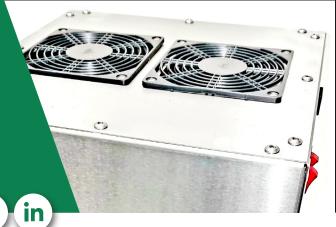

### THESE UNITS ARE IDEAL FOR SMALL FAMILIES AND EVERYDAY USE

2 x Electric extraction fans.

1 x LED globe which can be replaced with a 50w halogen should your require heat.

10 x Aluminum rods which can be moved according to your requirements.

4 x Electric extraction fans.

20 x Stainless steel biltong hooks.

5 x Aluminum rods which can be moved according to your requirements.